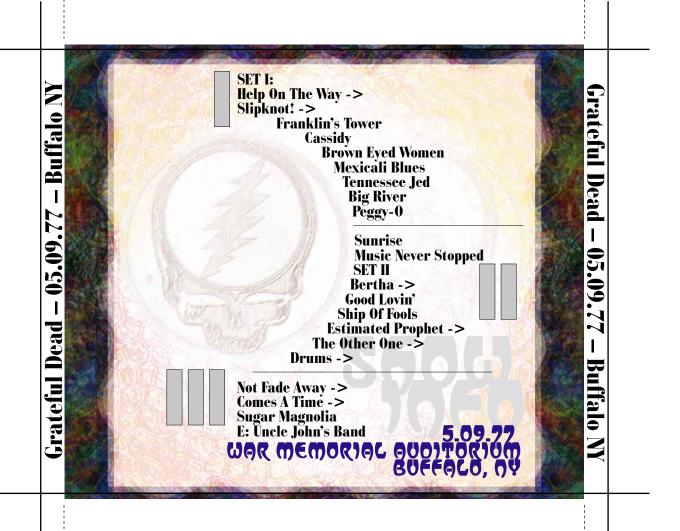

Set I: Help on the Way > Slipknot! >
Franklin's Tower Cassidy Brown Eyed Women Mexicali Blues Tennessee Jed **Big River** Peggy-0 Sunrise Music NeverStopped Set II: Bertha > Good Lovin' Ship of Fools Estimated Prophet> The Other One > drums > Not Fade Away > Comes a Time > Sugar Magnolia E: Uncle John's Band

O5.09.77

WAR MEMORIAL AUDITORIUM
BUFFALO, NY

Cover design by Clay Brasher - ForEyesOnly Design and available online at www.foreyesonly.com