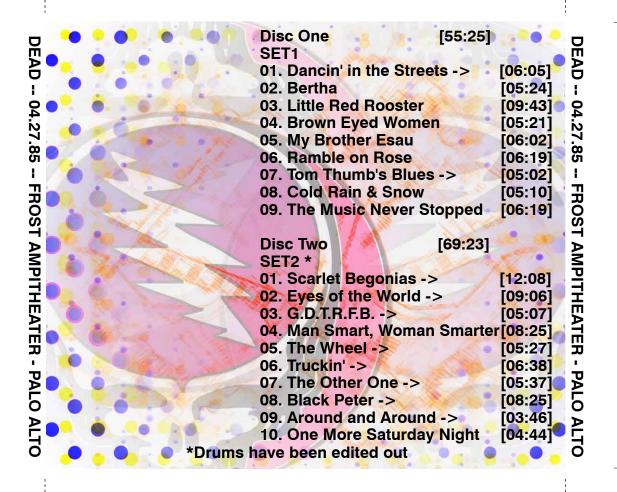

| Disc One [55::                                                                                                                                                                                     | 25]                                                                                                                                                                                                                                                                                                                                                                                                                                                                                                                                                                                                                                                                                                                                                                                                                                                                                                                                                                                                                                                                                                                                                                                                                                                                                                                                                                                                                                                                                                                                                                                                                                                                                                                                                                                                                                                                                                                                                                                                                                                                                                                            |
|----------------------------------------------------------------------------------------------------------------------------------------------------------------------------------------------------|--------------------------------------------------------------------------------------------------------------------------------------------------------------------------------------------------------------------------------------------------------------------------------------------------------------------------------------------------------------------------------------------------------------------------------------------------------------------------------------------------------------------------------------------------------------------------------------------------------------------------------------------------------------------------------------------------------------------------------------------------------------------------------------------------------------------------------------------------------------------------------------------------------------------------------------------------------------------------------------------------------------------------------------------------------------------------------------------------------------------------------------------------------------------------------------------------------------------------------------------------------------------------------------------------------------------------------------------------------------------------------------------------------------------------------------------------------------------------------------------------------------------------------------------------------------------------------------------------------------------------------------------------------------------------------------------------------------------------------------------------------------------------------------------------------------------------------------------------------------------------------------------------------------------------------------------------------------------------------------------------------------------------------------------------------------------------------------------------------------------------------|
| 01. Dancin' in the Streets ->                                                                                                                                                                      | [06:05]                                                                                                                                                                                                                                                                                                                                                                                                                                                                                                                                                                                                                                                                                                                                                                                                                                                                                                                                                                                                                                                                                                                                                                                                                                                                                                                                                                                                                                                                                                                                                                                                                                                                                                                                                                                                                                                                                                                                                                                                                                                                                                                        |
| 02. Bertha                                                                                                                                                                                         | [05:24]                                                                                                                                                                                                                                                                                                                                                                                                                                                                                                                                                                                                                                                                                                                                                                                                                                                                                                                                                                                                                                                                                                                                                                                                                                                                                                                                                                                                                                                                                                                                                                                                                                                                                                                                                                                                                                                                                                                                                                                                                                                                                                                        |
| 03. Little Red Rooster                                                                                                                                                                             | [09:43]                                                                                                                                                                                                                                                                                                                                                                                                                                                                                                                                                                                                                                                                                                                                                                                                                                                                                                                                                                                                                                                                                                                                                                                                                                                                                                                                                                                                                                                                                                                                                                                                                                                                                                                                                                                                                                                                                                                                                                                                                                                                                                                        |
| 04. Brown Eyed Women                                                                                                                                                                               | [05:21]                                                                                                                                                                                                                                                                                                                                                                                                                                                                                                                                                                                                                                                                                                                                                                                                                                                                                                                                                                                                                                                                                                                                                                                                                                                                                                                                                                                                                                                                                                                                                                                                                                                                                                                                                                                                                                                                                                                                                                                                                                                                                                                        |
| 05. My Brother Esau                                                                                                                                                                                | [06:02]                                                                                                                                                                                                                                                                                                                                                                                                                                                                                                                                                                                                                                                                                                                                                                                                                                                                                                                                                                                                                                                                                                                                                                                                                                                                                                                                                                                                                                                                                                                                                                                                                                                                                                                                                                                                                                                                                                                                                                                                                                                                                                                        |
| 06. Ramble on Rose                                                                                                                                                                                 | [06:19]                                                                                                                                                                                                                                                                                                                                                                                                                                                                                                                                                                                                                                                                                                                                                                                                                                                                                                                                                                                                                                                                                                                                                                                                                                                                                                                                                                                                                                                                                                                                                                                                                                                                                                                                                                                                                                                                                                                                                                                                                                                                                                                        |
| 07. Tom Thumb's Blues ->                                                                                                                                                                           | [05:02]                                                                                                                                                                                                                                                                                                                                                                                                                                                                                                                                                                                                                                                                                                                                                                                                                                                                                                                                                                                                                                                                                                                                                                                                                                                                                                                                                                                                                                                                                                                                                                                                                                                                                                                                                                                                                                                                                                                                                                                                                                                                                                                        |
| 08. Cold Rain & Snow                                                                                                                                                                               | [05:10]                                                                                                                                                                                                                                                                                                                                                                                                                                                                                                                                                                                                                                                                                                                                                                                                                                                                                                                                                                                                                                                                                                                                                                                                                                                                                                                                                                                                                                                                                                                                                                                                                                                                                                                                                                                                                                                                                                                                                                                                                                                                                                                        |
| 09. The Music Never Stoppe                                                                                                                                                                         | ed [06:19]                                                                                                                                                                                                                                                                                                                                                                                                                                                                                                                                                                                                                                                                                                                                                                                                                                                                                                                                                                                                                                                                                                                                                                                                                                                                                                                                                                                                                                                                                                                                                                                                                                                                                                                                                                                                                                                                                                                                                                                                                                                                                                                     |
|                                                                                                                                                                                                    |                                                                                                                                                                                                                                                                                                                                                                                                                                                                                                                                                                                                                                                                                                                                                                                                                                                                                                                                                                                                                                                                                                                                                                                                                                                                                                                                                                                                                                                                                                                                                                                                                                                                                                                                                                                                                                                                                                                                                                                                                                                                                                                                |
|                                                                                                                                                                                                    |                                                                                                                                                                                                                                                                                                                                                                                                                                                                                                                                                                                                                                                                                                                                                                                                                                                                                                                                                                                                                                                                                                                                                                                                                                                                                                                                                                                                                                                                                                                                                                                                                                                                                                                                                                                                                                                                                                                                                                                                                                                                                                                                |
| Disc Two [69:                                                                                                                                                                                      | 23]                                                                                                                                                                                                                                                                                                                                                                                                                                                                                                                                                                                                                                                                                                                                                                                                                                                                                                                                                                                                                                                                                                                                                                                                                                                                                                                                                                                                                                                                                                                                                                                                                                                                                                                                                                                                                                                                                                                                                                                                                                                                                                                            |
| SET2*                                                                                                                                                                                              | 10 AND 10 |
| SET2 *<br>01. Scarlet Begonias ->                                                                                                                                                                  | [12:08]                                                                                                                                                                                                                                                                                                                                                                                                                                                                                                                                                                                                                                                                                                                                                                                                                                                                                                                                                                                                                                                                                                                                                                                                                                                                                                                                                                                                                                                                                                                                                                                                                                                                                                                                                                                                                                                                                                                                                                                                                                                                                                                        |
| SET2 * 01. Scarlet Begonias -> 02. Eyes of the World ->                                                                                                                                            | [12:08]<br>[09:06]                                                                                                                                                                                                                                                                                                                                                                                                                                                                                                                                                                                                                                                                                                                                                                                                                                                                                                                                                                                                                                                                                                                                                                                                                                                                                                                                                                                                                                                                                                                                                                                                                                                                                                                                                                                                                                                                                                                                                                                                                                                                                                             |
| SET2 * 01. Scarlet Begonias -> 02. Eyes of the World -> 03. G.D.T.R.F.B>                                                                                                                           | [12:08]<br>[09:06]<br>[05:07]                                                                                                                                                                                                                                                                                                                                                                                                                                                                                                                                                                                                                                                                                                                                                                                                                                                                                                                                                                                                                                                                                                                                                                                                                                                                                                                                                                                                                                                                                                                                                                                                                                                                                                                                                                                                                                                                                                                                                                                                                                                                                                  |
| SET2 * 01. Scarlet Begonias -> 02. Eyes of the World -> 03. G.D.T.R.F.B> 04. Man Smart, Woman Sma                                                                                                  | [12:08]<br>[09:06]<br>[05:07]<br>arter[08:25]                                                                                                                                                                                                                                                                                                                                                                                                                                                                                                                                                                                                                                                                                                                                                                                                                                                                                                                                                                                                                                                                                                                                                                                                                                                                                                                                                                                                                                                                                                                                                                                                                                                                                                                                                                                                                                                                                                                                                                                                                                                                                  |
| SET2 * 01. Scarlet Begonias -> 02. Eyes of the World -> 03. G.D.T.R.F.B> 04. Man Smart, Woman Sma 05. The Wheel ->                                                                                 | [12:08]<br>[09:06]<br>[05:07]<br>arter[08:25]<br>[05:27]                                                                                                                                                                                                                                                                                                                                                                                                                                                                                                                                                                                                                                                                                                                                                                                                                                                                                                                                                                                                                                                                                                                                                                                                                                                                                                                                                                                                                                                                                                                                                                                                                                                                                                                                                                                                                                                                                                                                                                                                                                                                       |
| SET2 * 01. Scarlet Begonias -> 02. Eyes of the World -> 03. G.D.T.R.F.B> 04. Man Smart, Woman Sma 05. The Wheel -> 06. Truckin' ->                                                                 | [12:08]<br>[09:06]<br>[05:07]<br>arter[08:25]<br>[05:27]<br>[06:38]                                                                                                                                                                                                                                                                                                                                                                                                                                                                                                                                                                                                                                                                                                                                                                                                                                                                                                                                                                                                                                                                                                                                                                                                                                                                                                                                                                                                                                                                                                                                                                                                                                                                                                                                                                                                                                                                                                                                                                                                                                                            |
| SET2* 01. Scarlet Begonias -> 02. Eyes of the World -> 03. G.D.T.R.F.B> 04. Man Smart, Woman Sma 05. The Wheel -> 06. Truckin' -> 07. The Other One ->                                             | [12:08]<br>[09:06]<br>[05:07]<br>arter[08:25]<br>[05:27]<br>[06:38]<br>[05:37]                                                                                                                                                                                                                                                                                                                                                                                                                                                                                                                                                                                                                                                                                                                                                                                                                                                                                                                                                                                                                                                                                                                                                                                                                                                                                                                                                                                                                                                                                                                                                                                                                                                                                                                                                                                                                                                                                                                                                                                                                                                 |
| SET2* 01. Scarlet Begonias -> 02. Eyes of the World -> 03. G.D.T.R.F.B> 04. Man Smart, Woman Sma 05. The Wheel -> 06. Truckin' -> 07. The Other One -> 08. Black Peter ->                          | [12:08]<br>[09:06]<br>[05:07]<br>arter[08:25]<br>[05:27]<br>[06:38]<br>[05:37]<br>[08:25]                                                                                                                                                                                                                                                                                                                                                                                                                                                                                                                                                                                                                                                                                                                                                                                                                                                                                                                                                                                                                                                                                                                                                                                                                                                                                                                                                                                                                                                                                                                                                                                                                                                                                                                                                                                                                                                                                                                                                                                                                                      |
| SET2* 01. Scarlet Begonias -> 02. Eyes of the World -> 03. G.D.T.R.F.B> 04. Man Smart, Woman Sma 05. The Wheel -> 06. Truckin' -> 07. The Other One -> 08. Black Peter -> 09. Around and Around -> | [12:08]<br>[09:06]<br>[05:07]<br>arter[08:25]<br>[05:27]<br>[06:38]<br>[05:37]<br>[08:25]<br>[03:46]                                                                                                                                                                                                                                                                                                                                                                                                                                                                                                                                                                                                                                                                                                                                                                                                                                                                                                                                                                                                                                                                                                                                                                                                                                                                                                                                                                                                                                                                                                                                                                                                                                                                                                                                                                                                                                                                                                                                                                                                                           |
| SET2* 01. Scarlet Begonias -> 02. Eyes of the World -> 03. G.D.T.R.F.B> 04. Man Smart, Woman Sma 05. The Wheel -> 06. Truckin' -> 07. The Other One -> 08. Black Peter ->                          | [12:08]<br>[09:06]<br>[05:07]<br>arter[08:25]<br>[05:27]<br>[06:38]<br>[05:37]<br>[08:25]<br>[03:46]                                                                                                                                                                                                                                                                                                                                                                                                                                                                                                                                                                                                                                                                                                                                                                                                                                                                                                                                                                                                                                                                                                                                                                                                                                                                                                                                                                                                                                                                                                                                                                                                                                                                                                                                                                                                                                                                                                                                                                                                                           |

\*Drums